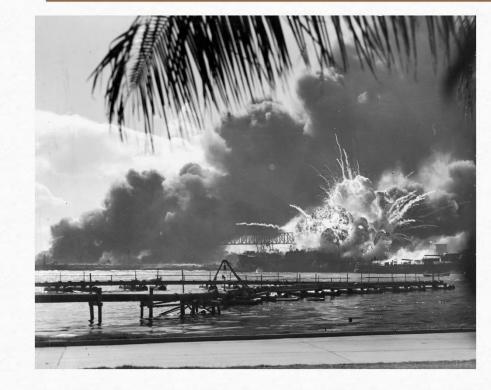

#### PEORL HORBOR, HI

- · Man Made
- · Japan bombed the U.S. during WWII
- · Located in Hawaii