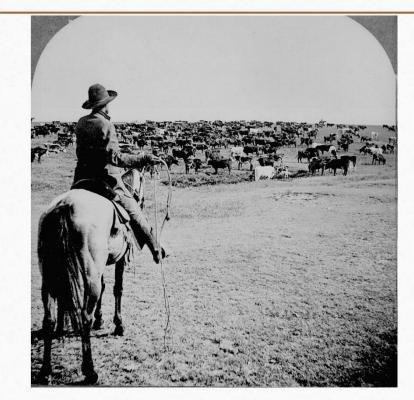

#### ChiSholm TROIL

- Used to drive cattle
- Trail Started at the Rio Grande River or City of San Antonio (Texas)
- Ended in Abilene kansas